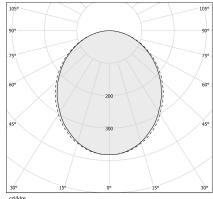

|
| POWER SUPPLY               | 220-240V AC              |
| FREQUENCY                  | 50/60Hz                  |
| ELECTRICAL CONFIGURATION   | dimmable (DALI/Push DIM) |
| DRIVER                     | integrated included      |
| NOMINAL LUMINOUS FLUX      | 3420lm                   |
| LUMEN OUTPUT               | 1483lm                   |
| EFFICIENCY                 | 43.4%                    |
| WEIGHT                     | 1,99 Kg                  |
| PROTECTION DEGREE          | IP40                     |
| COLOUR TOLLERANCES         | SDCM 3                   |
| GLOW WIRE TEST PERFORMANCE | 850°                     |
| PACKING DIMENSIONS         | 13,0 × 108,0 × 57,0 cm   |



# CE EAE 🗵

### Technical drawing



### Application

mat brass



#### Polar diagram



cd/klm \_\_\_\_\_C0 - C180 - - - C90 - C270