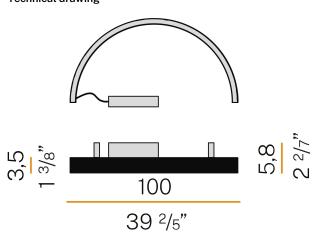

|
| LIGHT DISTRIBUTION         | diffused                 |
| POWER SUPPLY               | 220-240V AC              |
| FREQUENCY                  | 50/60Hz                  |
| ELECTRICAL CONFIGURATION   | dimmable (DALI/Push DIM) |
| DRIVER                     | integrated included      |
| NOMINAL LUMINOUS FLUX      | 3420lm                   |
| LUMEN OUTPUT               | 1483lm                   |
| EFFICIENCY                 | 43.4%                    |
| WEIGHT                     | 1,99 Kg                  |
| PROTECTION DEGREE          | IP40                     |
| COLOUR TOLLERANCES         | SDCM 3                   |
| GLOW WIRE TEST PERFORMANCE | 850°                     |
| PACKING DIMENSIONS         | 13,0 × 108,0 × 57,0 cm   |



# CE EAE 🗵

### Technical drawing



### Application

mat brass



#### Polar diagram



cd/klm \_\_\_\_\_C0 - C180 - - - C90 - C270