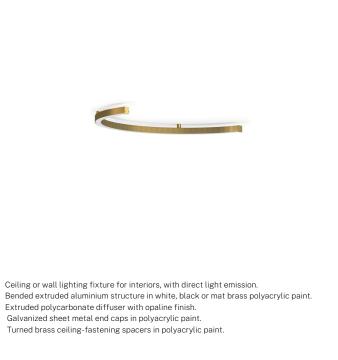

### Brooklyn Round

220-240V AC dimmable (DALI/Push DIM) P23119.180.0402

### Application

mat brass